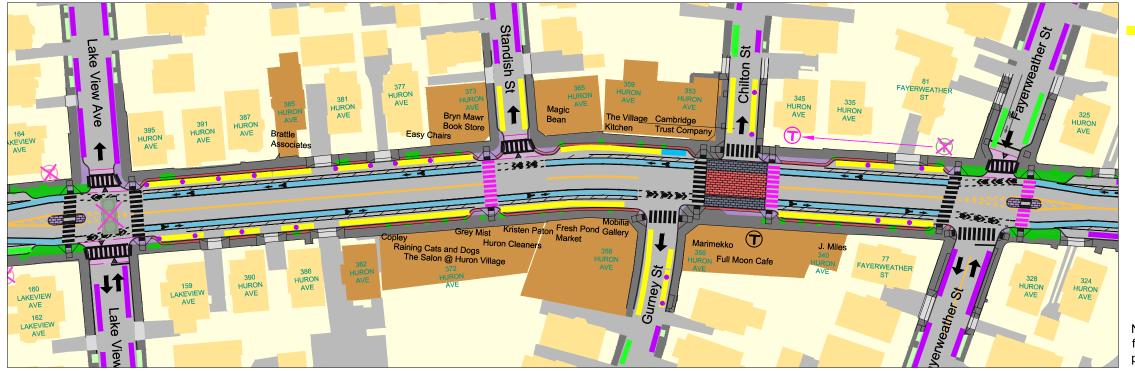

# HURON AVE, CAMBRIDGE, MA - APPLETON CENTRAL BUSINESS DISTRICT PARKING

REVISED 11/01/2012 HDR ENGINEERING

### **EXISTING PARKING CONDITIONS**

OR PERMIT PARKING

17

NOTE: This plan only reflects the conceptual design proposal for Huron Avenue. It does not reflect the conceptual design proposal for the Huron B sidestreets.

For more information please visit: http://huronavenue.info http://cambridgema.gov/theworks/HuronB