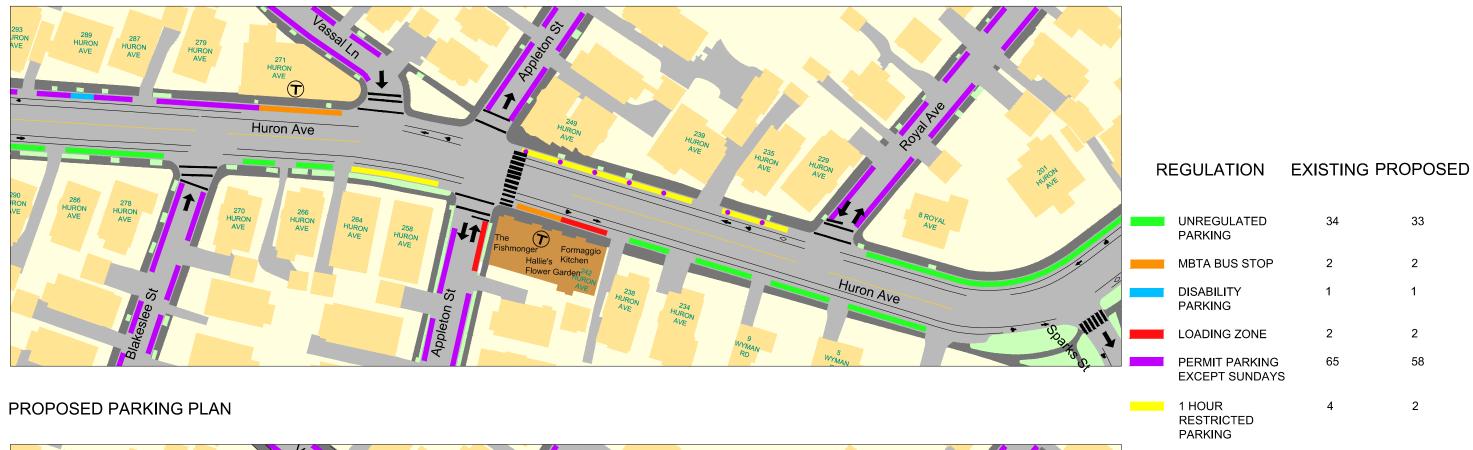

# HURON AVE, CAMBRIDGE, MA - APPLETON CENTRAL BUSINESS DISTRICT PARKING

REVISED 11/01/2012 HDR ENGINEERING

### **EXISTING PARKING CONDITIONS**

OR PERMIT PARKING

17

NOTE: This plan only reflects the conceptual design proposal for Huron Avenue. It does not reflect the conceptual design proposal for the Huron B sidestreets.