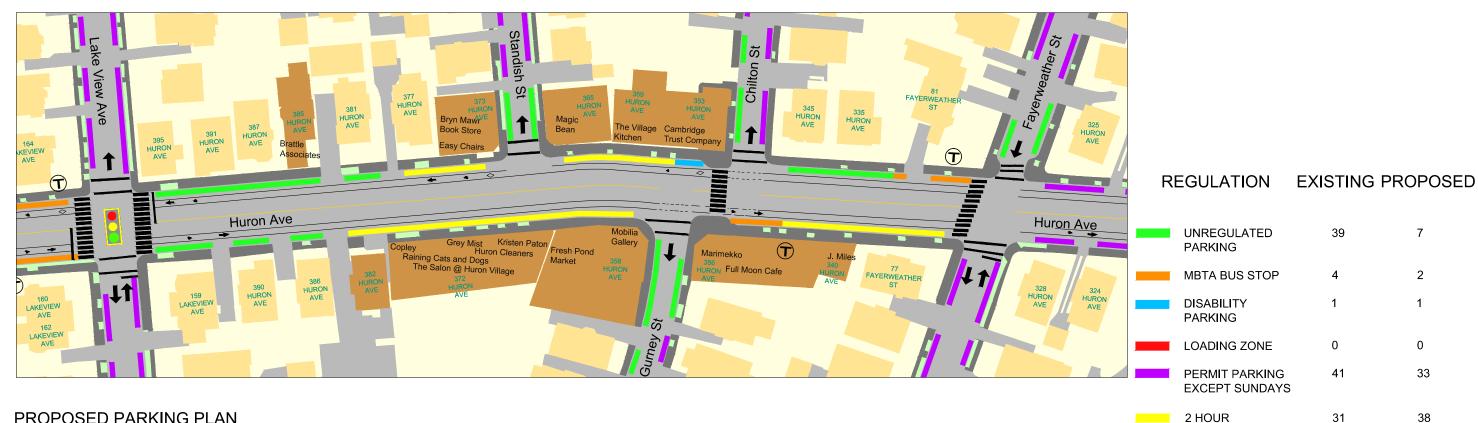

## HURON AVE, CAMBRIDGE, MA - CHILTON CENTRAL BUSINESS DISTRICT PARKING

REVISED 11/01/2012 HDR ENGINEERING

#### **EXISTING PARKING CONDITIONS**

### PROPOSED PARKING PLAN

2

0

33

38

25

NOTE: This plan only reflects the conceptual design proposal for Huron Avenue. It does not reflect the conceptual design proposal for the Huron B sidestreets.

For more information please visit: http://huronavenue.info http://cambridgema.gov/theworks/HuronB

**RESTRICTED PARKING** 

2 HOUR PARKING OR PERMIT PARKING